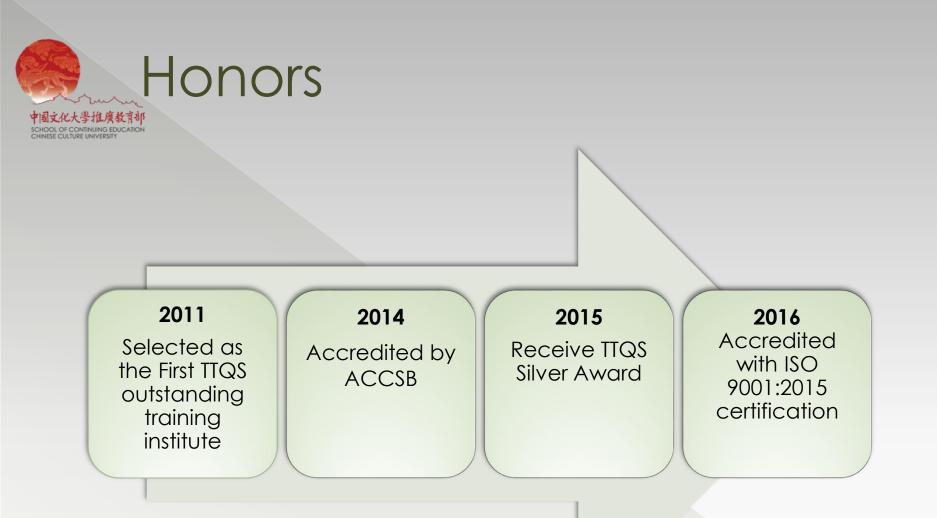

------------------|-----------------------------------------------------------------------------------------------------------------------|
| <ul> <li>German</li> <li>French</li> <li>Spanish</li> <li>Italian</li> <li>Portuguese</li> <li>Czech</li> </ul> | <ul> <li>Korean</li> <li>Japanese</li> <li>Vietnamese</li> <li>Thai</li> <li>Indonesian</li> <li>Cantonese</li> </ul> |

Group intensive course
One-on-one tutoring
Corporate training

# International Language Institute II.

- Intensive and one-on-one English course
- Language teacher training certificate program
- British Council / Trinity: Cert TESOL
- TESOL Training (Cambridge TKT Module 1)
- Japanese Teacher Certification
- Language translation and interpretation program
- Chinese-Japanese
- Chinese-English

## Continuing Education